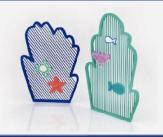

# JELLY B комплект детской мебели для сенсорных комнат

Сенсорная комчата - это стециальное потещение, кололятующега В детских садах, щислах, развизваещих центрах, санаториях. Она необходима ум Взаимодейтеля психологае детеми с целью их развити и востановления госле перевесятиих даблития и востановления госле перевесятиих даблизаемий в сенсорной умонате обтановая должная способствовате рассиблению, умственному забития, всихоргическому востановлению.

Комплект мебели «Jally В» включает в себя функциональный стол, табуреты, стулья, интерактивный светильник и энгогофункциональные пакели с тактильными пакело.

Осоренностью всех этих предметов являются сенсорные ощущения: каждое изделие отличается приятными на ощупь текстуреми в сочетании с необъявинми цестовыми решевиями, что бъагоприятию