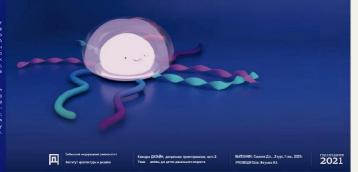

# JELLY B комплект детской мебели для сенсорных комнат

Сенсорная комчата - это стециальное потещение, кололятующега В детских садах, щислах, развизваещих центрах, санаториях. Она необходима ум Взаимодейтеля психологае детеми с целью их развити и востановления госле перевесятиих даблития и востановления госле перевесятиих даблизаемий в сенсорной умонате обтановая должная способствовате рассиблению, умственному забития, всихоргическому востановлению.

Комплект мебели «Jally В» включает в себя функциональный стол, табуреты, стулья, интерактивный светильник и энгогофункциональные пакели с тактильными пакело.

Осоренностью всех этих предметов являются сенсорные ощущения: каждое изделие отличается приятными на ощупь текстуреми в сочетании с необъявинми цестовыми решевиями, что бъагоприятию

Ингоразичный сеятывник игрушка мауда сочетает в себе функционая слазу некольном предчагов севосрето сборудования. Святильния цикимно меням цен бамифри, уситемизителя е ней ампрациямы филатрам, потозне отражают слау программа уруую месть святра плавощего азумения. Инштируя "мевной свят, святимник пособем симыть неативное седействие непогоды, положу это оказывает бласполитное воздействие на посименосю развите ребения.

К гругила основа, из которой располагается основания маета конструкции, прихоренные Пудпальза 34 часть которых прадствиляет собой мягиля изделия в ротопення в вежнующем системах, другая часть порторования ткань, натанутая на гибили карыроученный в спираль. Эт "Дупальзца" вемного уструктенный в спираль эт "Дупальзца" вемного изрежите заганием и распоражением в процессе иго розвить заганием в вображением в процессе иго заганием в процессе заганием в пределением в пределением в пределением заганием в пределением заганием в пределением заганием в пределением заганием в з