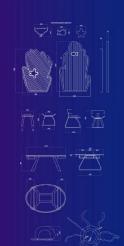

# JELLY B комплект детской мебели для сенсорных комнат

Сенсорная комчата - это стециальное потещение, кололятующега В детских садах, щислах, развизваещих центрах, санаториях. Она необходима ум Взаимодейтеля психологае детеми с целью их развити и востановления госле перевесятиих даблития и востановления госле перевесятиих даблизаемий в сенсорной умонате обтановая должная способствовате рассиблению, умственному забития, всихоргическому востановлению.

Комплект мебели «Jally В» включает в себя функциональный стол, табуреты, стулья, интерактивный светильник и энгогофункциональные пакели с тактильными пакело.

Осоренностью всех этих предметов являются сенсорные ощущения: каждое изделие отличается приятными на ощупь текстуреми в сочетании с необъявинми цестовыми решевиями, что бъагоприятию

Ингоразичный сеятывник игрушка мауда сочетает в себе функционая слазу некольном предчагов севосрето сборудования. Святильния цикимно меням цен бамифри, уситемизителя е ней ампрациямы филатрам, потозне отражают слау программа уруую месть святра плавощего азумения. Инштируя "мевной свят, святимник пособем симыть неативное седействие непогоды, положу это оказывает бласполитное воздействие на посименосю развите ребения.

К гругила основа, из которой располагается основания маета конструкции, прихоренные Пудпальза 34 часть которых прадствиляет собой мягиля изделия в ротопення в вежнующем системах, другая часть порторования ткань, натанутая на гибили карыроученный в спираль. Эт "Дупальзца" вемного уструктенный в спираль эт "Дупальзца" вемного изрежите заганием и распоражением в процессе иго розвить заганием в вображением в процессе иго заганием в процессе заганием в пределением в пределением в пределением заганием в пределением заганием в пределением заганием в пределением заганием в з

0000

Комплект можно дополнить изящным столиком. Необычно изогнутая форма -особенность этой модели. За счет отсутствия декора и небольших размеров изделие можно легко разместить даже в совсем маленьком по площади помещении. визуально не перегружая его. При этом столик имеет горизонтальную и