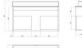

#### Габаритные размеры

У стола имеется полка для монитора компьютера, а также встроенная система хранения с декоративными отверстиями для вывода проводов и кабелей

Стеллаж оснащен акустическими панелями, которые позволят проводить время за рабочим местом без лишнего шума.