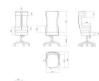

#### комплект мебели для рабочего места

Мебель MUN - универсальное решение для оборудования рабочего места не зависимо от рода вашей деятельности.

Лаконичный дизайн и продуманный функционал позволят работать в красоте и комфорте.

#### Концепция формообразования

#### Габаритные размеры

У стола имеется полка для монитора компьютера, а также встроенная система хранения с декоративными отверстиями для вывода проводов и кабелей

Стеллаж оснащен акустическими панелями, которые позволят проводить время за рабочим местом без лишнего шума.