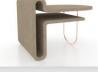

#### комплект мебели для рабочего места

Мебель MUN - универсальное решение для оборудования рабочего места не зависимо от рода вашей деятельности.

Лаконичный дизайн и продуманный функционал позволят работать в красоте и комфорте.

#### Габаритные размеры

У стола имеется полка для монитора компьютера, а также встроенная система хранения с декоративными отверстиями для вывода проводов и кабелей

Стеллаж оснащен акустическими панелями, которые позволят проводить время за рабочим местом без лишнего шума.