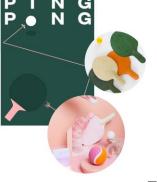

# JELLY B комплект детской мебели для сенсорных комнат

Сенсорная комчата - это стециальное потещение, кололятующега В детских садах, щислах, развизваещих центрах, санаториях. Она необходима ум Взаимодейтеля психологае детеми с целью их развити и востановления госле перевесятиих даблития и востановления госле перевесятиих даблизаемий в сенсорной умонате обтановая должная способствовате рассиблению, умственному забития, всихоргическому востановлению.

Комплект мебели «Jally В» включает в себя функциональный стол, табуреты, стулья, интерактивный светильник и энгогофункциональные пакели с тактильными пакело.

Осоренностью всех этих предметов являются сенсорные ощущения: каждое изделие отличается приятными на ощупь текстуреми в сочетании с необъявинми цестовыми решевиями, что бъагоприятию

Ингоразичный сеятывник игрушка мауда сочетает в себе функционая слазу некольном предчагов севосрето сборудования. Святильния цикимно меням цен бамифри, уситемизителя е ней ампрациямы филатрам, потозне отражают слау программа уруую месть святра плавощего азумения. Инштируя "мевной свят, святимник пособем симыть неативное седействие непогоды, положу это оказывает бласполитное воздействие на посименосю развите ребения.