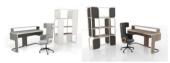

#### комплект мебели для рабочего места

Мебель MUN - универсальное решение для оборудования рабочего места не зависимо от рода вашей деятельности.

Лаконичный дизайн и продуманный функционал позволят работать в красоте и комфорте.

Комплект мебели представлен в двух цветофактурных решениях, при этом предметы в разных оттенках отлично сочитаются между собой

| Collegion Françaised Interpretation | Production | Prod