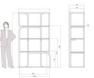

#### комплект мебели для рабочего места

Мебель MUN - универсальное решение для оборудования рабочего места не зависимо от рода вашей деятельности.

Лаконичный дизайн и продуманный функционал позволят работать в красоте и комфорте.

#### Габаритные размеры

У стола имеется полка для монитора компьютера, а также встроенная система хранения с декоративными отверстиями для вывода проводов и кабелей

Стеллаж оснащен акустическими панелями, которые позволят проводить время за рабочим местом без лишнего шума.