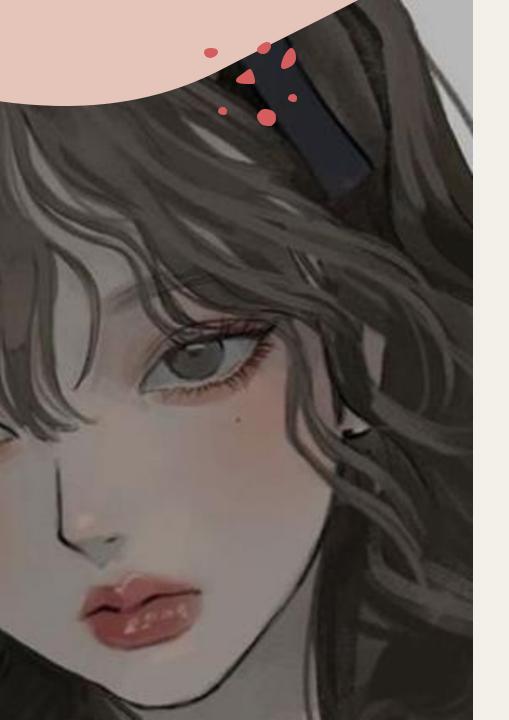

# MCPYWKA-KOHCTPYKTOP UMIWOOD

Uniwood представляет собой шестиугольное основание, на котором располагается столбик с маленькими горизонтальными выступами.

Основная цель игры - насадить все имеющиеся фигурки на столбик. Фигурки нужно поворачивать вокруг штырьков так, чтобы отростки попадали в отверстия.