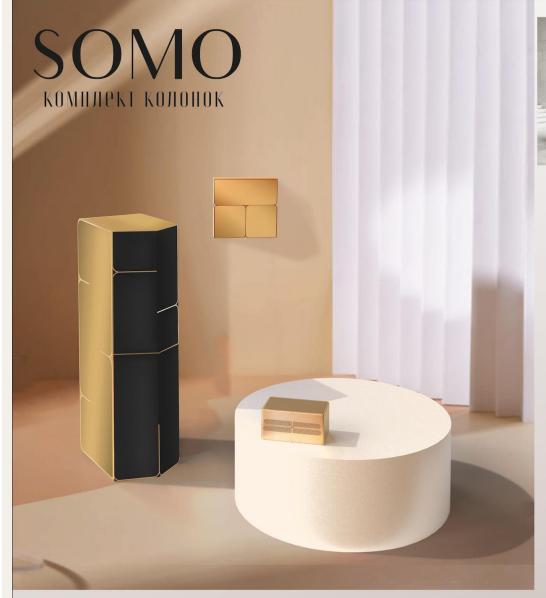

## Смыкова Диана Алексеевна

за проект комплекта колонок «Somo» руководители: Звонарева Полина Павловна, Янгулова Ирина Владимировна Сибирский федеральный университет. Институт архитектуры и дизайна

Гильдия Мебельщиков Красноярского

Каждый из предветим универсамен в использовании бългодия системе созражения устройств. Так, из в сех трех устройств можно образовата комплект комплект комплек и мескопням комплек, тен кольно создав доминалного систему. А комплекты стеростир из комплект UME или POV полизоват паклаждентех стероснуков. Все предисты-сомистимы с дожным комплектым, падерживающими стотобы подключения чере-сомистимы с дожным комплектым, падерживающими стотобы подключения чере-

цветофактурные решения

Калда из пание выпости серти «SWM» печет същ-функциональна стита Кълисет законет з гебя напазация функциональна стита Кълисет законет з гебя напазация възвиж «PCM», доживани WEE спиер «PCM» и прартитиро компус усъфект. Еди, и ися тре у серъбет закон ситам содъжжим устребит. Еди, и ися тре у серъбет закон содъв доживно систем, А возпистка стретори и компос СТВА пои РСМ голизация паскатата стретория и компос развита совъестны с въбъще полижани, подправавления и предеста совъестны с въбъще полижани, подправавления същ-