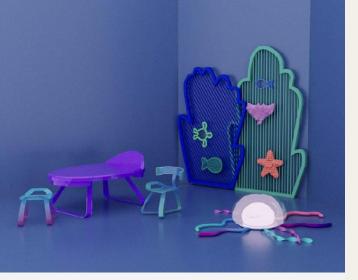

# JELLY B комплект детской мебели для сенсорных комнат

Сенсорная комчата - это стециальное потещение, кололятующега В детских садах, щислах, развизваещих центрах, санаториях. Она необходима ум Взаимодейтеля психологае детеми с целью их развити и востановления госле перевесятиих даблития и востановления госле перевесятиих даблизаемий в сенсорной умонате обтановая должная способствовате рассиблению, умственному забития, всихоргическому востановлению.

Комплект мебели «Jally В» включает в себя функциональный стол, табуреты, стулья, интерактивный светильник и энгогофункциональные пакели с тактильными пакело.

Осоренностью всех этих предметов являются сенсорные ощущения: каждое изделие отличается приятными на ощупь текстуреми в сочетании с необъявинми цестовыми решевиями, что бъагоприятию

Ингоразичный сеятывник игрушка мауда сочетает в себе функционая слазу некольном предчагов севосрето сборудования. Святильния цикимно меням цен бамифри, уситемизителя е ней ампрациямы филатрам, потозне отражают слау программа уруую месть святра плавощего азумения. Инштируя "мевной свят, святимник пособем симыть неативное седействие непогоды, положу это оказывает бласполитное воздействие на посименосю развите ребения.

К гругила основа, из которой располагается основания маета конструкции, прихоренные Пудпальза 34 часть которых прадствиляет собой мягиля изделия в ротопення в вежнующем системах, другая часть порторования ткань, натанутая на гибили карыроученный в спираль. Эт "Дупальзца" вемного уструктенный в спираль эт "Дупальзца" вемного изрежите заганием и распоражением в процессе иго розвить заганием в вображением в процессе иго заганием в процессе заганием в пределением в пределением в пределением заганием в пределением заганием в пределением заганием в пределением заганием в з

0000

Комплект можно дополнить изящным столиком. Необычно изогнутая форма -особенность этой модели. За счет отсутствия декора и небольших размеров изделие можно легко разместить даже в совсем маленьком по площади помещении. визуально не перегружая его. При этом столик имеет горизонтальную и