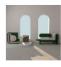

## Консоль NUN СО ВСТРОЕННОЙ АКУСТИЧЕСКОЙ СИСТЕМОЙ

впечатлениями благодаря винтажной консоли NUN со встроенной звуковой панелью Bang & Olufsen, которая звучит так же хорошо, как и выглядит.

NUN обеспечит удовольствие от прослушивания музыки на виниловом проигрывателе благодаря сочетанию современных аудиотехнологий и безупречного дизайна.

Каждый из предветим универсамен в использовании бългодия системе созражения устройств. Так, из в сех трех устройств можно образовата комплект комплект комплек и мескопням комплек, тен кольно создав доминалного систему. А комплекты стеростир из комплект UME или POV полизоват паклаждентех стероснуков. Все предисты-сомистимы с дожным комплектым, падерживающими стотобы подключения чере-сомистимы с дожным комплектым, падерживающими стотобы подключения чере-