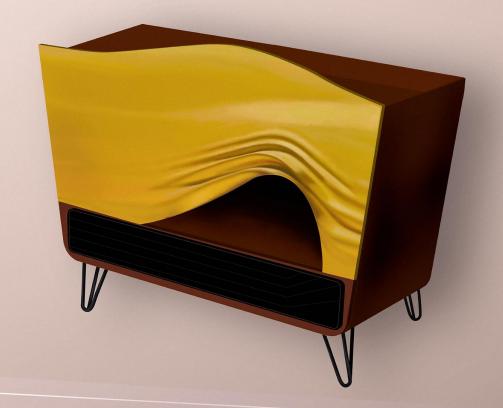

## Консоль NUN СО ВСТРОЕННОЙ АКУСТИЧЕСКОЙ СИСТЕМОЙ

впечатлениями благодаря винтажной консоли NUN со встроенной звуковой панелью Bang & Olufsen, которая звучит так же хорошо, как и выглядит.

NUN обеспечит удовольствие от прослушивания музыки на виниловом проигрывателе благодаря сочетанию современных аудиотехнологий и безупречного дизайна.