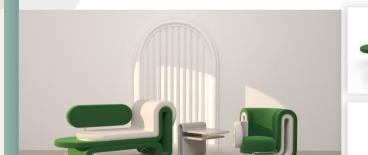

#### комплект мебели для рабочего места

Мебель MUN - универсальное решение для оборудования рабочего места не зависимо от рода вашей деятельности.

Лаконичный дизайн и продуманный функционал позволят работать в красоте и комфорте.

#### Концепция формообразования

#### Габаритные размеры

У стола имеется полка для монитора компьютера, а также встроенная система хранения с декоративными отверстиями для вывода проводов и кабелей

Стеллаж оснащен акустическими панелями, которые позволят проводить время за рабочим местом без лишнего шума.

Комплект мебели представлен в двух цветофактурных решениях, при этом предметы в разных оттенках отлично сочитаются между собой

| Collegion Françaised Interpretation | Production | Prod