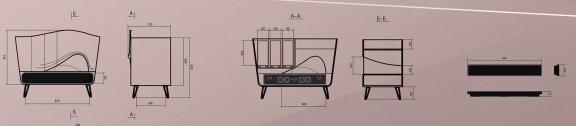

#### Габаритные размеры

У стола имеется полка для монитора компьютера, а также встроенная система хранения с декоративными отверстиями для вывода проводов и кабелей

Стеллаж оснащен акустическими панелями, которые позволят проводить время за рабочим местом без лишнего шума.