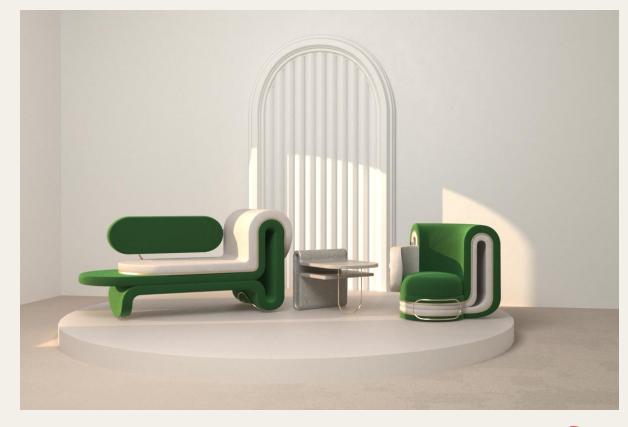

#### комплект мебели для рабочего места

Мебель MUN - универсальное решение для оборудования рабочего места не зависимо от рода вашей деятельности.

Лаконичный дизайн и продуманный функционал позволят работать в красоте и комфорте.

#### Концепция формообразования

#### Габаритные размеры

У стола имеется полка для монитора компьютера, а также встроенная система хранения с декоративными отверстиями для вывода проводов и кабелей

Стеллаж оснащен акустическими панелями, которые позволят проводить время за рабочим местом без лишнего шума.

Комплект мебели представлен в двух цветофактурных решениях, при этом предметы в разных оттенках отлично сочитаются между собой

| Collegion Françaised Interpretation | Production | Prod