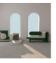

## Консоль NUN СО ВСТРОЕННОЙ АКУСТИЧЕСКОЙ СИСТЕМОЙ

впечатлениями благодаря винтажной консоли NUN со встроенной звуковой панелью Bang & Olufsen, которая звучит так же хорошо, как и выглядит.

NUN обеспечит удовольствие от прослушивания музыки на виниловом проигрывателе благодаря сочетанию современных аудиотехнологий и безупречного дизайна.

Каждый из предветим универсамен в использовании бългодия системе созражения устройств. Так, из в сех трех устройств можно образовата комплект комплект комплек и мескопням комплек, тен кольно создав доминалного систему. А комплекты стеростир из комплект UME или POV полизоват паклаждентех стероснуков. Все предисты-сомистимы с дожным комплектым, падерживающими стотобы подключения чере-сомистимы с дожным комплектым, падерживающими стотобы подключения чере-