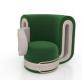

## Консоль NUN СО ВСТРОЕННОЙ АКУСТИЧЕСКОЙ СИСТЕМОЙ

впечатлениями благодаря винтажной консоли NUN со встроенной звуковой панелью Bang & Olufsen, которая звучит так же хорошо, как и выглядит.

NUN обеспечит удовольствие от прослушивания музыки на виниловом проигрывателе благодаря сочетанию современных аудиотехнологий и безупречного дизайна.

Каждый из предветим универсамен в использовании бългодия системе созражения устройств. Так, из в сех трех устройств можно образовата комплект комплект комплек и мескопням комплек, тен кольно создав доминалного систему. А комплекты стеростир из комплект UME или POV полизоват паклаждентех стероснуков. Все предисты-сомистимы с дожным комплектым, падерживающими стотобы подключения чере-сомистимы с дожным комплектым, падерживающими стотобы подключения чере-