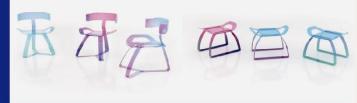

#### комплект мебели для рабочего места

Мебель MUN - универсальное решение для оборудования рабочего места не зависимо от рода вашей деятельности.

Лаконичный дизайн и продуманный функционал позволят работать в красоте и комфорте.

#### Концепция формообразования

#### Габаритные размеры

У стола имеется полка для монитора компьютера, а также встроенная система хранения с декоративными отверстиями для вывода проводов и кабелей

Стеллаж оснащен акустическими панелями, которые позволят проводить время за рабочим местом без лишнего шума.

Комплект мебели представлен в двух цветофактурных решениях, при этом предметы в разных оттенках отлично сочитаются между собой

| Collegion Françaised Interpretation | Production | Prod