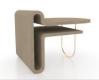

#### комплект мебели для рабочего места

Мебель MUN - универсальное решение для оборудования рабочего места не зависимо от рода вашей деятельности.

Лаконичный дизайн и продуманный функционал позволят работать в красоте и комфорте.

#### Габаритные размеры

У стола имеется полка для монитора компьютера, а также встроенная система хранения с декоративными отверстиями для вывода проводов и кабелей

Стеллаж оснащен акустическими панелями, которые позволят проводить время за рабочим местом без лишнего шума.