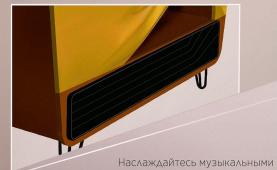

## Консоль NUN СО ВСТРОЕННОЙ АКУСТИЧЕСКОЙ СИСТЕМОЙ

впечатлениями благодаря винтажной консоли NUN со встроенной звуковой панелью Bang & Olufsen, которая звучит так же хорошо, как и выглядит.

NUN обеспечит удовольствие от прослушивания музыки на виниловом проигрывателе благодаря сочетанию современных аудиотехнологий и безупречного дизайна.