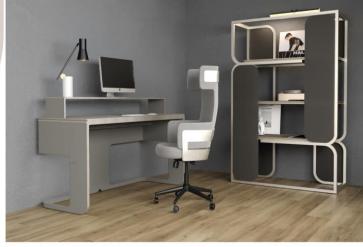

#### комплект мебели для рабочего места

Мебель MUN - универсальное решение для оборудования рабочего места не зависимо от рода вашей деятельности.

Лаконичный дизайн и продуманный функционал позволят работать в красоте и комфорте.

#### Габаритные размеры

У стола имеется полка для монитора компьютера, а также встроенная система хранения с декоративными отверстиями для вывода проводов и кабелей

Стеллаж оснащен акустическими панелями, которые позволят проводить время за рабочим местом без лишнего шума.

Комплект мебели представлен в двух цветофактурных решениях, при этом предметы в разных оттенках отлично сочитаются между собой

| Collegion Françaised Interpretation | Production | Prod