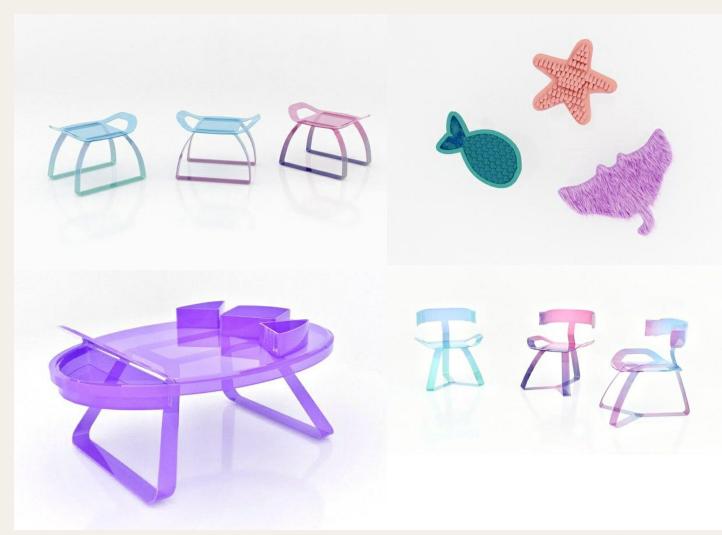

# JELLY B комплект детской мебели для сенсорных комнат

Сенсорная комчата - это стециальное потещение, кололятующега В детских садах, щислах, развизваещих центрах, санаториях. Она необходима ум Взаимодейтеля психологае детеми с целью их развити и востановления госле перевесятиих даблития и востановления госле перевесятиих даблизаемий в сенсорной умонате обтановая должная способствовате рассиблению, умственному забития, всихоргическому востановлению.

Комплект мебели «Jally В» включает в себя функциональный стол, табуреты, стулья, интерактивный светильник и энгогофункциональные пакели с тактильными пакело.

Осоренностью всех этих предметов являются сенсорные ощущения: каждое изделие отличается приятными на ощупь текстуреми в сочетании с необъявинми цестовыми решевиями, что бъагоприятию

Ингоразичный сеятывник игрушка мауда сочетает в себе функционая слазу некольном предчагов севосрето сборудования. Святильния цикимно меням цен бамифри, уситемизителя е ней ампрациямы филатрам, потозне отражают слау программа уруую месть святра плавощего азумения. Инштируя "мевной свят, святимник пособем симыть неативное седействие непогоды, положу это оказывает бласполитное воздействие на посименосю развите ребения.

К гругила основа, из которой располагается основания маета конструкции, прихоренные Пудпальза 34 часть которых прадствиляет собой мягиля изделия в ротопення в вежнующем системах, другая часть порторования ткань, натанутая на гибили карыроученный в спираль. Эт "Дупальзца" вемного уструктенный в спираль эт "Дупальзца" вемного изрежите заганием и распоражением в процессе иго розвить заганием в вображением в процессе иго заганием в процессе заганием в пределением в пределением в пределением заганием в пределением заганием в пределением заганием в пределением заганием в з

0000

Комплект можно дополнить изящным столиком. Необычно изогнутая форма -особенность этой модели. За счет отсутствия декора и небольших размеров изделие можно легко разместить даже в совсем маленьком по площади помещении. визуально не перегружая его. При этом столик имеет горизонтальную и