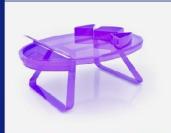

## Консоль NUN СО ВСТРОЕННОЙ АКУСТИЧЕСКОЙ СИСТЕМОЙ

впечатлениями благодаря винтажной консоли NUN со встроенной звуковой панелью Bang & Olufsen, которая звучит так же хорошо, как и выглядит.

NUN обеспечит удовольствие от прослушивания музыки на виниловом проигрывателе благодаря сочетанию современных аудиотехнологий и безупречного дизайна.

Каждый из предветим универсамен в использовании бългодия системе созражения устройств. Так, из в сех трех устройств можно образовата комплект комплект комплек и мескопням комплек, тен кольно создав доминалного систему. А комплекты стеростир из комплект UME или POV полизоват паклаждентех стероснуков. Все предисты-сомистимы с дожным комплектым, падерживающими стотобы подключения чере-сомистимы с дожным комплектым, падерживающими стотобы подключения чере-

**쇄**카판작막을 내렸다

«FUME» адаптируется к жизненному пространству и «FUME» адантируется к жизненному пространству и предпочитасьмы режимам просмущивания, благодара управленно шириной звухового пучка. Чтобы регулировать по собственным предпочтения достаточно отпрыта-приложение, через которое можно контролировать любое из устройств данного комплекта.

звук, который адаптируется в зависимости от положения колонки: динамичные басы при горизонтальном размещении, высокая четкость при вертикальном размещении или

ARS - что бестроводная колонка, обеспечиноводна соединение колонки с другими устройствами. Помимо обеспечения мощного звука, ARS разработана для быстрого и