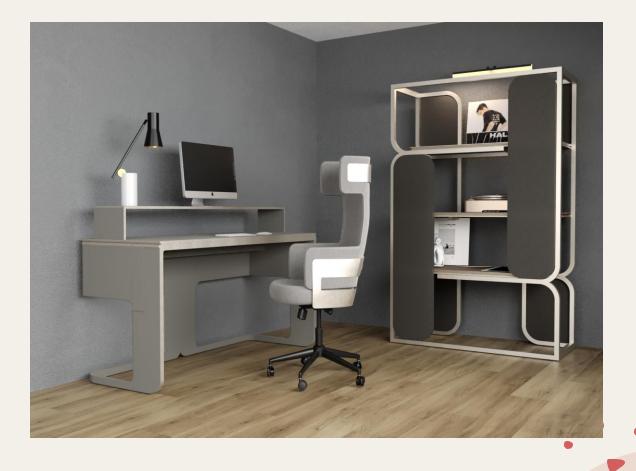

#### комплект мебели для рабочего места

Мебель MUN - универсальное решение для оборудования рабочего места не зависимо от рода вашей деятельности.

Лаконичный дизайн и продуманный функционал позволят работать в красоте и комфорте.

#### Габаритные размеры

У стола имеется полка для монитора компьютера, а также встроенная система хранения с декоративными отверстиями для вывода проводов и кабелей

Стеллаж оснащен акустическими панелями, которые позволят проводить время за рабочим местом без лишнего шума.